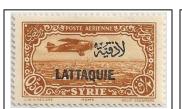

#### **AIR POST STAMPS**

# 1931-33 Syria Air Post Stamps 1931, overprinted in black or red unwatermarked, perf 13-1/2

2p Prussian blue, red overprint

C1

C2

C3

C4

3p blue green, red overprint

5p red violet, black overprint