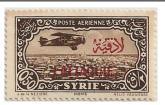

#### **AIR POST STAMPS**

# 1931-33 Syria Air Post Stamps 1931, overprinted in black or red unwatermarked, perf 13-1/2

2p Prussian blue, red overprint

C1

C2

C3

C4

3p blue green, red overprint

5p red violet, black overprint