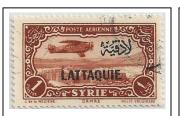

#### **AIR POST STAMPS**

# 1931-33 Syria Air Post Stamps 1931, overprinted in black or red unwatermarked, perf 13-1/2

2p Prussian blue, red overprint

C1

C2

C3

C4

3p blue green, red overprint

5p red violet, black overprint