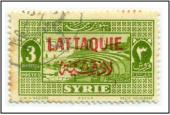

ANAXIMI MANARETT MICHERSON

1.50p bister brown, red overprint

7 1933

ATTAQUIE

POSTES STRIE

11

12

13