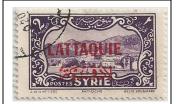

# 1931-33 Syria Air Post Stamps 1931, overprinted in black or red unwatermarked, perf 13-1/2

2p Prussian blue, red overprint

C1

C2

C3

C4

3p blue green, red overprint

5p red violet, black overprint