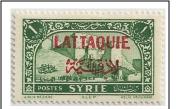

# Stamps of Syria, overprinted in black or red

unwatermarked, perf 12x12-1/2, 13-1/2

ı

2

3 – rose paper

3 – white paper

LATTAQUIE

LATTAQUIE