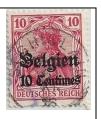

## ISSUED UNDER GERMAN OCCUPATION Stamps of Germany of 1906 – 1918

Surcharged "Cent."

Belgien

8 Cent.

2c on 2pf drab

Selgien

10 Cent.

Selgiett
3 Cent.

DEUTSCHES REICH

5 5 5 DEUTSCHES REICH

N10 mint

N11 mint/used

N13 mint never hinged/used

N14 mint never hinged/used

N15 mint never hinged/used

N12 mint never hinged/used