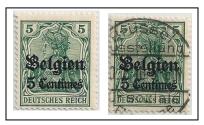

## ISSUED UNDER GERMAN OCCUPATION Stamps of Germany of 1906 – 1918

Surcharged "Cent."

Belgien

8 Cent.

2c on 2pf drab

Selgien

10 Cent.

Selgiett
3 Cent.

DEUTSCHES REICH

5 5 5 DEUTSCHES REICH

N10 mint

N11 mint/used

N13 mint never hinged/used

N14 mint never hinged/used

N15 mint never hinged/used

N12 mint never hinged/used