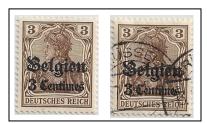

## ISSUED UNDER GERMAN OCCUPATION Stamps of Germany of 1906 – 1918

Surcharged "Cent."

Belgien

8 Cent.

2c on 2pf drab

Selgien

10 Cent.

Selgiett
3 Cent.

DEUTSCHES REICH

5 5 5 DEUTSCHES REICH

N10 mint

N11 mint/used

N13 mint never hinged/used

N14 mint never hinged/used

N15 mint never hinged/used

N12 mint never hinged/used