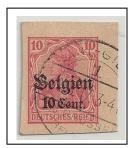

## ISSUED UNDER GERMAN OCCUPATION Stamps of Germany of 1906 – 1918

Surcharged "Cent."

Belgien

8 Cent.

2c on 2pf drab

Selgien

10 Cent.

Selgiett
3 Cent.

DEUTSCHES REICH

5 5 5 DEUTSCHES REICH

N10 mint

N11 mint/used

N13 mint never hinged/used

N14 mint never hinged/used

N15 mint never hinged/used

N12 mint never hinged/used