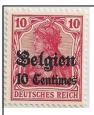

## ISSUED UNDER GERMAN OCCUPATION Stamps of Germany of 1906 – 1918

Surcharged "Cent."

Belgien

8 Cent.

2c on 2pf drab

Selgien

10 Cent.

Selgiett
3 Cent.

DEUTSCHES REICH

5 5 5 DEUTSCHES REICH

N10 mint

N11 mint/used

N13 mint never hinged/used

N14 mint never hinged/used

N15 mint never hinged/used

N12 mint never hinged/used