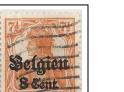

## ISSUED UNDER GERMAN OCCUPATION Stamps of Germany of 1906 – 1918

Surcharged "Cent."

Belgien

8 Cent.

2c on 2pf drab

Selgien

10 Cent.

Selgiett
3 Cent.