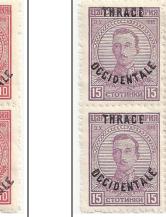

## Allied Occupation (post WW1) of THRACE

1920

Bulgarian Stamps of 1919 overprinted vertically "THRACE INTERNALLIEE" in black

unwatermarked, perf 111/2, 111/2 x12, 14, litho

N16

50s yellow brown

N19

1920 Bulgarian Stamps of 1919 overprinted "THRACE OCCIDENTALE" in black unwatermarked, perf 111/2, 111/2 x12, 14, litho imperf

N20

THRACE

N25

115

THRACE

THRACE

THRACE

N20

N21

THRACE

CIDENTA

THRACE

CIDENTA

THRACE

CIDENTO

THRACE

GIDENTA

N22

15

N23

N23