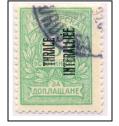

## POSTAGE DUE STAMPS

1919 Bulgarian Postage Due Stamps of 1919 overprinted "THRACE INTERNALLIEE" in black unwatermarked, perf 12x11<sup>1</sup>/<sub>2</sub>, litho

NJ1

NJ2

NJ3

1920 Bulgarian Postage Due Stamps of 1919-22 overprinted "THRACE OCCIDENTALE" in black unwatermarked, imperf, litho

NJ4

NJ5

NJ7

25 Feb 2018