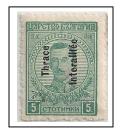

## Allied Occupation (post WW1) of THRACE

1920

Bulgarian Stamps of 1919 overprinted vertically "THRACE INTERNALLIEE" in black

unwatermarked, perf 111/2, 111/2 x12, 14, litho

N16

50s yellow brown

N19

1920 Bulgarian Stamps of 1919 overprinted "THRACE OCCIDENTALE" in black unwatermarked, perf 111/2, 111/2 x12, 14, litho imperf