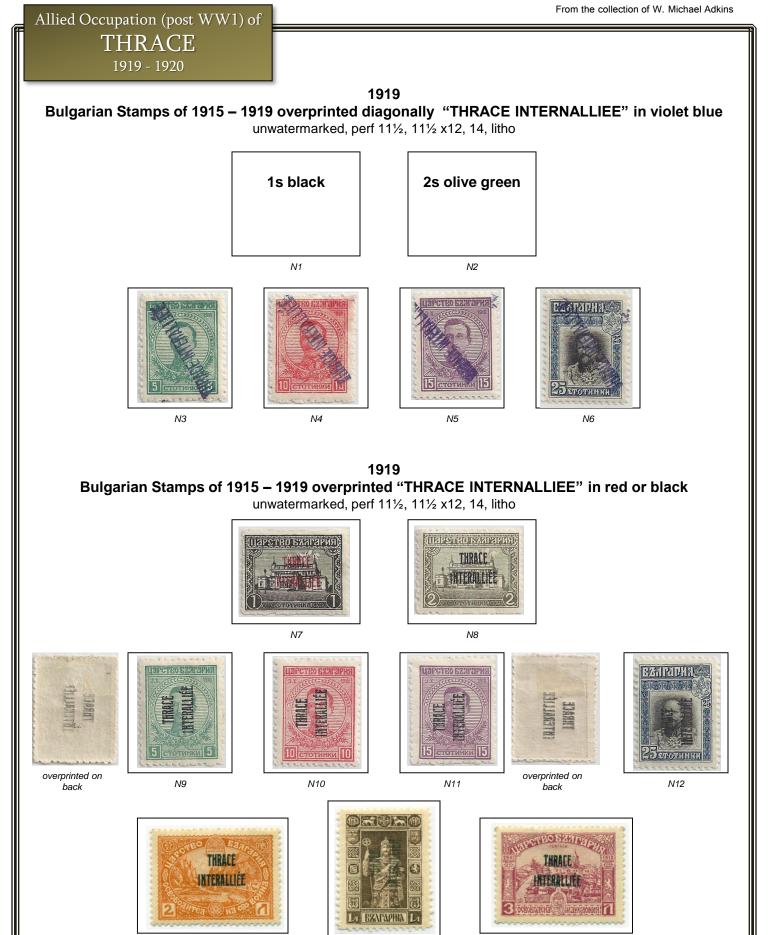

## Allied Occupation (post WW1) of THRACE

1920

Bulgarian Stamps of 1919 overprinted vertically "THRACE INTERNALLIEE" in black

unwatermarked, perf 111/2, 111/2 x12, 14, litho

N16

50s yellow brown

N19

1920 Bulgarian Stamps of 1919 overprinted "THRACE OCCIDENTALE" in black unwatermarked, perf 111/2, 111/2 x12, 14, litho imperf