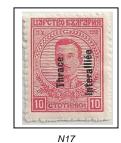

## Allied Occupation (post WW1) of THRACE

1920

Bulgarian Stamps of 1919 overprinted vertically "THRACE INTERNALLIEE" in black

unwatermarked, perf 111/2, 111/2 x12, 14, litho

N16

50s yellow brown

N19

1920 Bulgarian Stamps of 1919 overprinted "THRACE OCCIDENTALE" in black unwatermarked, perf 111/2, 111/2 x12, 14, litho imperf