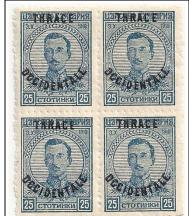

## Allied Occupation (post WW1) of THRACE

1920

Bulgarian Stamps of 1919 overprinted vertically "THRACE INTERNALLIEE" in black

unwatermarked, perf 111/2, 111/2 x12, 14, litho

N16

50s yellow brown

N19

1920 Bulgarian Stamps of 1919 overprinted "THRACE OCCIDENTALE" in black unwatermarked, perf 111/2, 111/2 x12, 14, litho imperf

N20

THRACE

N25

115

THRACE

THRACE

THRACE

N20

N21

THRACE

CIDENTA

THRACE

CIDENTA

THRACE

CIDENTO

THRACE

GIDENTA

N22

15

N23

N23