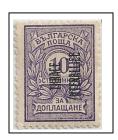

## POSTAGE DUE STAMPS

1919 Bulgarian Postage Due Stamps of 1919 overprinted "THRACE INTERNALLIEE" in black unwatermarked, perf 12x11<sup>1</sup>/<sub>2</sub>, litho

NJ1

NJ2

NJ3

1920 Bulgarian Postage Due Stamps of 1919-22 overprinted "THRACE OCCIDENTALE" in black unwatermarked, imperf, litho

NJ4

NJ5

NJ7

25 Feb 2018