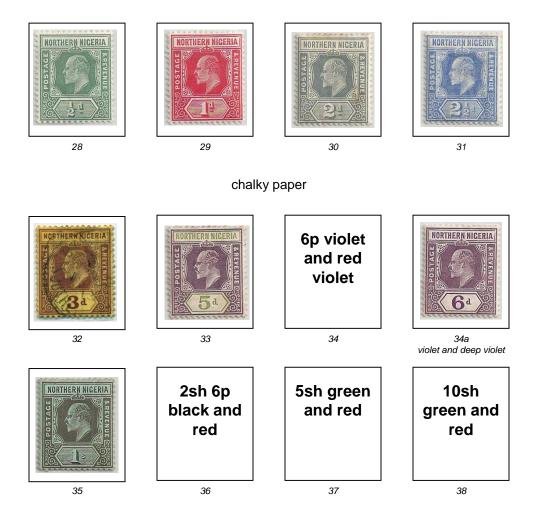

British Protectorate of NORTHERN NIGERIA

1905 **Edward VII Design** watermark #3, perf 14, typo, ordinary paper <sup>1</sup>∕₂p violet NORTHERN NIGERIA and green 19 20 21 22 DRTHERN NIGERIA 6p violet 1sh green 2sh 6p and and black green and purple ultra 23 24 25 26

1906 - 1907 Edward VII Design watermark #3, perf 14, typo, chalky paper



## British Protectorate of NORTHERN NIGERIA

## 1910 - 1911 Edward VII Design

watermark #3, perf 14, typo

ordinary paper



British Protectorate of NORTHERN NIGERIA

1912 George V Design watermark #3, perf 14, typo, die I

ordinary paper



## chalky paper

| NOF                                   | <b>NORTHERN NICERIA</b><br><b>BASE</b> |                                   |             | NORTHERN NIGERIA<br>DVF of definition of the second se |                                      |  | HORTHERN NICERIA<br>BROTHERN NICERIA<br>BROTHE |                                  |  |
|---------------------------------------|----------------------------------------|-----------------------------------|-------------|---------------------------------------------------------------------------------------------------------------------------------------------------------------------------------------------------------------------