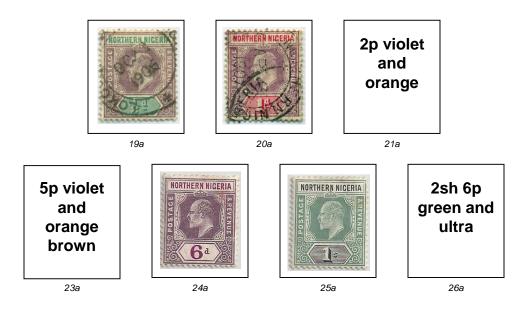

British Protectorate of NORTHERN NIGERIA

1905 **Edward VII Design** watermark #3, perf 14, typo, ordinary paper <sup>1</sup>∕₂p violet NORTHERN NIGERIA and green 19 20 21 22 DRTHERN NIGERIA 6p violet 1sh green 2sh 6p and and black green and purple ultra 23 24 25 26

1906 - 1907 Edward VII Design watermark #3, perf 14, typo, chalky paper



## British Protectorate of NORTHERN NIGERIA

## 1910 - 1911 Edward VII Design

watermark #3, perf 14, typo

ordinary paper



British Protectorate of NORTHERN NIGERIA

1912 George V Design watermark #3, perf 14, typo, die I

ordinary paper



## chalky paper

| NOF                                   | <b>NORTHERN NICERIA</b><br><b>BASE</b> |                                   |             | NORTHERN NIGERIA<br>DVF of definition of the second se |                                      |  | HORTHERN NICERIA<br>BROTHERN NICERIA<br>BROTHE |                                  |  |
|---------------------------------------|----------------------------------------|-----------------------------------|-------------|---------------------------------------------------------------------------------------