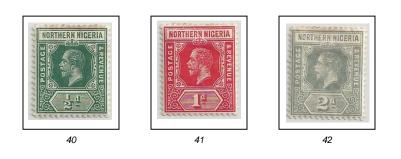

## 1910 - 1911 Edward VII Design

watermark #3, perf 14, typo

ordinary paper

British Protectorate of NORTHERN NIGERIA

1912 George V Design watermark #3, perf 14, typo, die I

ordinary paper