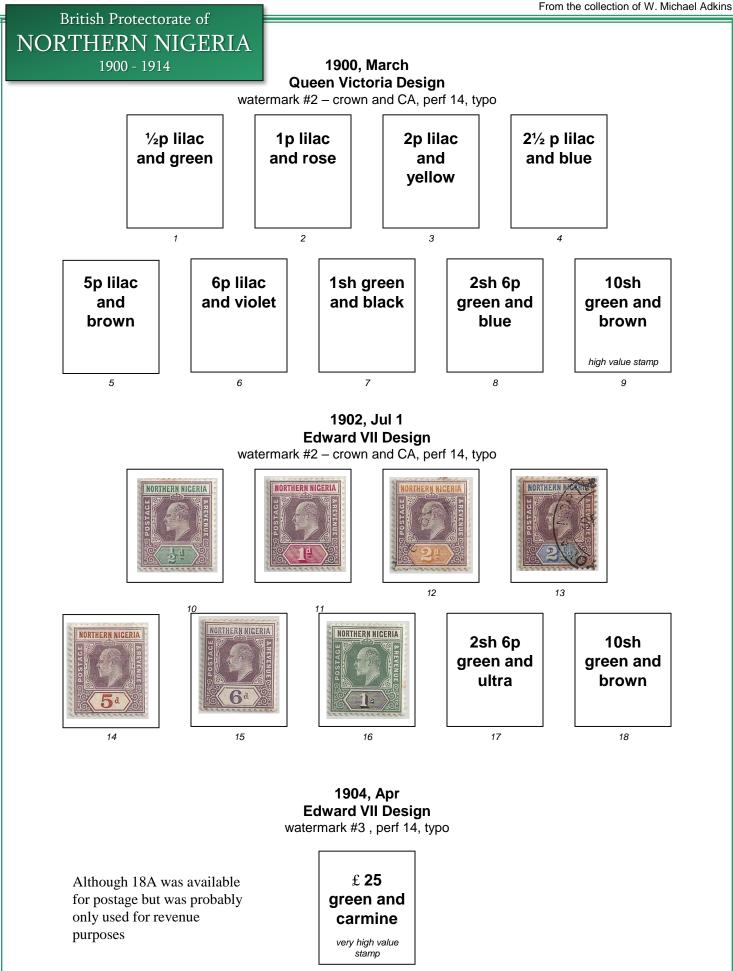

British Protectorate of NORTHERN NIGERIA

1905 **Edward VII Design** watermark #3, perf 14, typo, ordinary paper <sup>1</sup>∕₂p violet NORTHERN NIGERIA and green 19 20 21 22 DRTHERN NIGERIA 6p violet 1sh green 2sh 6p and and black green and purple ultra 23 24 25 26