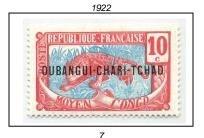

## Stamps of Middle Congo overprinted "OUBANGI-CHARI-TCHAD" in black unwatermarked, perf 14x13½, chalky paper

OUBANGUL GHANG CHAD REPUBLIQUE FRANÇAISE

OUBANGULEHART-TSHAD

POSTE

11

1922

POSTE JAMES 12

30c deep rose and rose

1922

35c violet brown and blue

14

10

40c dull green and gray

15

45c violet and red

16