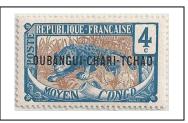

## Stamps of Middle Congo overprinted "OUBANGI-CHARI-TCHAD" in black unwatermarked, perf 14x13½, chalky paper

OUBANGUL GHANG CHAD REPUBLIQUE FRANÇAISE

OUBANGULEHART-TSHAD

POSTE

11

1922

POSTE JAMES 12

30c deep rose and rose

1922

35c violet brown and blue

14

10

40c dull green and gray

15

45c violet and red

16