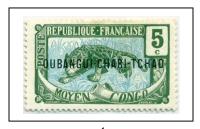

## Stamps of Middle Congo overprinted "OUBANGI-CHARI-TCHAD" in black unwatermarked, perf 14x13½, chalky paper

OUBANGUL GHANG CHAD REPUBLIQUE FRANÇAISE

OUBANGULEHART-TSHAD

POSTE

11

1922

POSTE JAMES 12

30c deep rose and rose

1922

35c violet brown and blue

14

10

40c dull green and gray

15

45c violet and red

16

13

50c blue and green

1922

75c brown and blue

1fr deep green and violet

2fr violet and gray green

5fr blue and rose

18