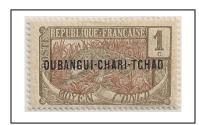

# 1915 - 1922 Stamps of Middle Congo overprinted "OUBANGI-CHARI-TCHAD" in black unwatermarked, perf 14x13½, chalky paper

2

3

ABPUBLIQUE FRANCAISE 5
OUBANGUI-CHARI-TCHAD

REPUBLIQUE FRANCAISE 15
OUBANGUI CHARI-TCHAR