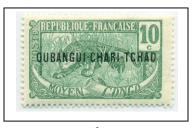

# 1915 - 1922 Stamps of Middle Congo overprinted "OUBANGI-CHARI-TCHAD" in black unwatermarked, perf 14x13½, chalky paper

2

3

ABPUBLIQUE FRANCAISE 5
OUBANGUI-CHARI-TCHAD

REPUBLIQUE FRANCAISE 15
OUBANGUI CHARI-TCHAR

## Stamps of Middle Congo overprinted "OUBANGI-CHARI-TCHAD" in black unwatermarked, perf 14x13½, chalky paper

OUBANGUL GHANG CHAD REPUBLIQUE FRANÇAISE

OUBANGULEHART-TSHAD

POSTE

11

1922

POSTE JAMES 12

30c deep rose and rose