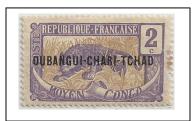

# 1915 - 1922 Stamps of Middle Congo overprinted "OUBANGI-CHARI-TCHAD" in black unwatermarked, perf 14x13½, chalky paper

2

3

ABPUBLIQUE FRANCAISE 5
OUBANGUI-CHARI-TCHAD

REPUBLIQUE FRANCAISE 15
OUBANGUI CHARI-TCHAR