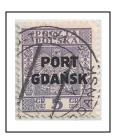

## 1925, Jan 5 Stamps of Poland overprinted "PORT GDANSK" in black

unwatermarked, perf 11½ x 12

1K4

1926 - 1927 Stamps of Poland overprinted "PORT GDANSK" in black unwatermarked, perf 11 ½, 12

5g yellow green