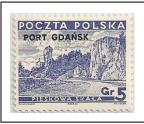

# 1935 – 1936 Stamps of Poland overprinted "PORT GDANSK" in black

unwatermarked, perf 121/2 x 13

1K28

1K29

1K30