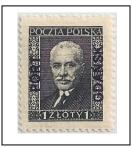

# 1933, July 1 Polish President Moscicki design stamp overprinted vertically "PORT GDANSK" in black unwatermarked, perf 11½, laid paper

1K24