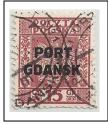

1931, Jan 5 Stamps of Poland overprinted "PORT GDANSK" in black unwatermarked, perf 121/2

1K23