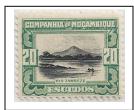

### Various designs of life in Mozambique Company

perf 14, 15, 121/2, unwatermarked, engraved

108 - NH Native and Village perf 14

109 Native and Village perf 12½

110 Man with Ivory Tusks perf 12½

110 Man with Ivory Tusks perf 15

111 Corn Field perf 14

112 Tapping a Rubber Tree perf 14

113 Sugar Refinery

114 Sugar Refinery perf 14

115 Boat on Buzi River perf 14

116 Corn Field perf 12½

117 Tobacco Field perf 12½

118 Tobacco Field perf 12½