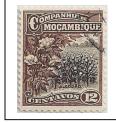

### Various designs of life in Mozambique Company

perf 14, 15, 121/2, unwatermarked, engraved

108 - NH Native and Village perf 14

109 Native and Village perf 12½

110 Man with Ivory Tusks perf 12½

110 Man with Ivory Tusks perf 15

111 Corn Field perf 14

112 Tapping a Rubber Tree perf 14

113 Sugar Refinery

114 Sugar Refinery perf 14

115 Boat on Buzi River perf 14

116 Corn Field perf 12½

117 Tobacco Field perf 12½

118 Tobacco Field perf 12½

119 Native and Village perf 12½

120 View of Beira perf 12½

121 Coffee Plantation perf 14

122 Coffee Plantation perf 12½

123 Scene on Beira R.R. perf 12½

124 Orange Tree perf 14

125 Cotton Field perf 12½

126 Sisal Plantation perf 12½