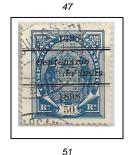

1898

Mozambique Company Coat of Arms Design overprinted: "1498 / Centenario da India / 1898" in bister, orange, violet, green, black or brown

Celebrates 400 year anniversary of Vasco da Gama's discovery of the route to India perf 12½, 13½, unwatermarked, typo