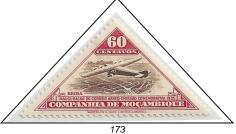

#### 1935 Airplane over Beira design Commemorates the opening of the Blantyre-Beira Salisbury air service.

triangle, perf 121/2, unwatermarked, engraved