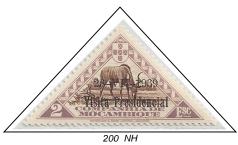

#### 1939, Aug 28 Overprint celebrates the visit of the President of Portugal to Beira in 1939 triangle, perf 121/2, unwatermarked, engraved

194 NH Rock Python

195 NH Black Rhinoceros

197 NH Crocodile

198 NH Vasco da Gama's Flagship