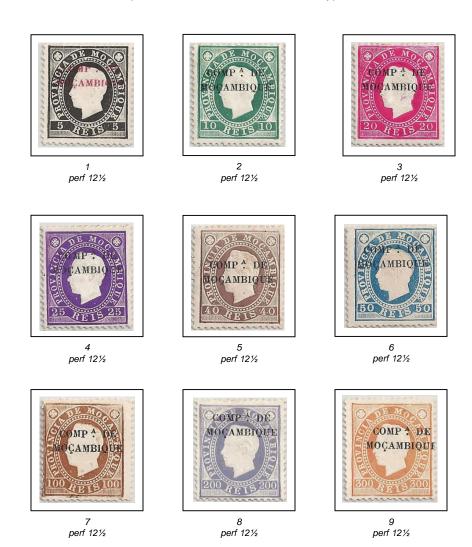

#### 1892 Mozambique Colony King Luís I "cameo" Designs, overprinted in carmine or black perf 12½, 13½, unwatermarked, typo

Nos. 1 to 6, 8-9 were reprinted in 1905 These reprints have white gum and clean-cut perf.  $13\frac{1}{2}$  and the colors are usually paler than those of the originals.