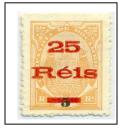

300r dark blue on salmon

57

<sup>55</sup>

Mozambique Company Coat of Arms Design surcharged surcharged in black perf 12½, unwatermarked, typo

25r on 75r rose

59

1900

Mozambique Company Coat of Arms Design surcharged in black