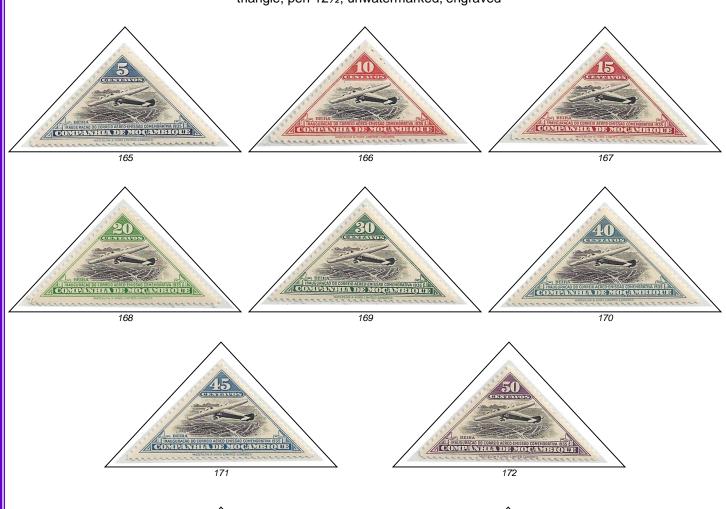

#### 1935 Airplane over Beira design Commemorates the opening of the Blantyre-Beira Salisbury air service.

triangle, perf 121/2, unwatermarked, engraved