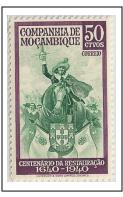

# 1941 King John IV design Commemorate the 300<sup>th</sup> Anniversary of the Restoration of the Portuguese Monarchy perf 12½, unwatermarked, engraved

203 NH

204 NH

205 NH

206 NH

207 NH