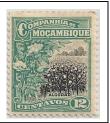

### Various designs of life in Mozambique Company

perf 14, 15, 121/2, unwatermarked, engraved

108 - NH Native and Village perf 14

109 Native and Village perf 12½

110 Man with Ivory Tusks perf 12½

110 Man with Ivory Tusks perf 15

111 Corn Field perf 14

112 Tapping a Rubber Tree perf 14

113 Sugar Refinery

114 Sugar Refinery perf 14

115 Boat on Buzi River perf 14

116 Corn Field perf 12½

117 Tobacco Field perf 12½

118 Tobacco Field perf 12½

119 Native and Village perf 12½

120 View of Beira perf 12½

121 Coffee Plantation perf 14

122 Coffee Plantation perf 12½

123 Scene on Beira R.R. perf 12½

124 Orange Tree perf 14

125 Cotton Field perf 12½

126 Sisal Plantation perf 12½