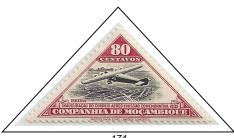

#### 1935 Airplane over Beira design Commemorates the opening of the Blantyre-Beira Salisbury air service.

triangle, perf 121/2, unwatermarked, engraved