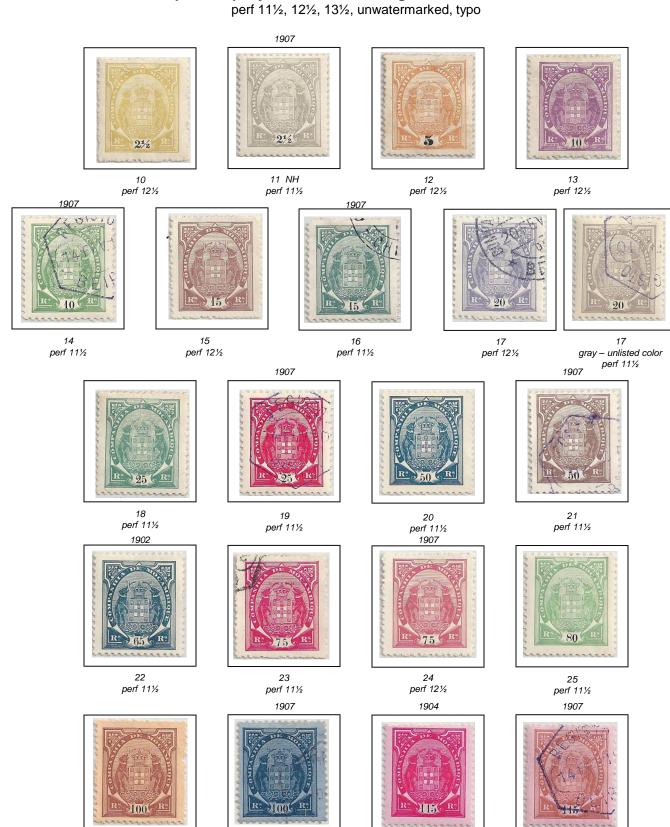

## 1895 - 1907 Mozambique Company Coat of Arms Design with red or black numerals

27

perf 111/2

28

perf 111/2

26

perf 121/2

29

perf 111/2

cont

#### 1895 - 1907 Mozambique Company Coat of Arms Design with red or black numerals perf 11½, 12½, 13½, unwatermarked, typo

1895 Mozambique Company Coat of Arms Design surcharged or overprinted "PROVISORIO" in red perf 11½, 12½, 13½, unwatermarked, typo