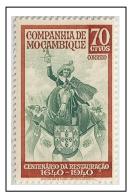

# 1941 King John IV design Commemorate the 300<sup>th</sup> Anniversary of the Restoration of the Portuguese Monarchy perf 12½, unwatermarked, engraved

203 NH

204 NH

205 NH

206 NH

207 NH