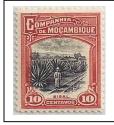

### Various designs of life in Mozambique Company

perf 14, 15, 121/2, unwatermarked, engraved

108 - NH Native and Village perf 14

109 Native and Village perf 12½

110 Man with Ivory Tusks perf 12½

110 Man with Ivory Tusks perf 15

111 Corn Field perf 14

112 Tapping a Rubber Tree perf 14

113 Sugar Refinery

114 Sugar Refinery perf 14

115 Boat on Buzi River perf 14

116 Corn Field perf 12½

117 Tobacco Field perf 12½

118 Tobacco Field perf 12½

119 Native and Village perf 12½

120 View of Beira perf 12½

121 Coffee Plantation perf 14

122 Coffee Plantation perf 12½

123 Scene on Beira R.R. perf 12½

124 Orange Tree perf 14

125 Cotton Field perf 12½

126 Sisal Plantation perf 12½