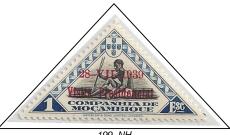

#### 1939, Aug 28 Overprint celebrates the visit of the President of Portugal to Beira in 1939 triangle, perf 121/2, unwatermarked, engraved

194 NH Rock Python

195 NH Black Rhinoceros

197 NH Crocodile

198 NH Vasco da Gama's Flagship