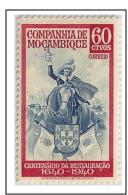

# 1941 King John IV design Commemorate the 300<sup>th</sup> Anniversary of the Restoration of the Portuguese Monarchy perf 12½, unwatermarked, engraved

203 NH

204 NH

205 NH

206 NH

207 NH