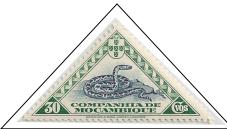

### 1937, May 16 Various Scenes in Mozambique designs

perf 121/2, unwatermarked, engraved

175 NH Giraffe

176 NH Thatched Huts

177 NH Dhow

178 NH St. Caetano Fortress, Sofala

179 NH Zebra

180 NH Rock Python