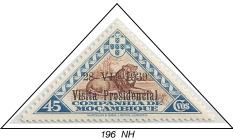

#### 1939, Aug 28 Overprint celebrates the visit of the President of Portugal to Beira in 1939 triangle, perf 121/2, unwatermarked, engraved

194 NH Rock Python

195 NH Black Rhinoceros

197 NH Crocodile

198 NH Vasco da Gama's Flagship