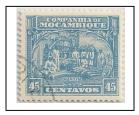

### Various designs of life in Mozambique Company

perf 14, 15, 121/2, unwatermarked, engraved

108 - NH Native and Village perf 14

109 Native and Village perf 12½

110 Man with Ivory Tusks perf 12½

110 Man with Ivory Tusks perf 15

111 Corn Field perf 14

112 Tapping a Rubber Tree perf 14

113 Sugar Refinery

114 Sugar Refinery perf 14

115 Boat on Buzi River perf 14

116 Corn Field perf 12½

117 Tobacco Field perf 12½

118 Tobacco Field perf 12½

119 Native and Village perf 12½

120 View of Beira perf 12½

121 Coffee Plantation perf 14

122 Coffee Plantation perf 12½

123 Scene on Beira R.R. perf 12½

124 Orange Tree perf 14

125 Cotton Field perf 12½

126 Sisal Plantation perf 12½