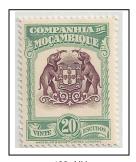

## 1895 - 1907 Mozambique Company Coat of Arms Design with red or black numerals

27

perf 111/2

28

perf 111/2

26

perf 121/2

29

#### 1895 - 1907 Mozambique Company Coat of Arms Design with red or black numerals perf 11½, 12½, 13½, unwatermarked, typo

1895 Mozambique Company Coat of Arms Design surcharged or overprinted "PROVISORIO" in red perf 11½, 12½, 13½, unwatermarked, typo