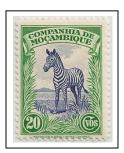

### 1937, May 16 Various Scenes in Mozambique designs

perf 121/2, unwatermarked, engraved

175 NH Giraffe

176 NH Thatched Huts

177 NH Dhow

178 NH St. Caetano Fortress, Sofala

179 NH Zebra

180 NH Rock Python