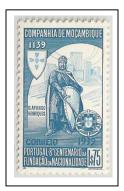

### 1940, Feb 16 King Alfonso Henriques design

perf 111/2x12, unwatermarked, typo

201 NH