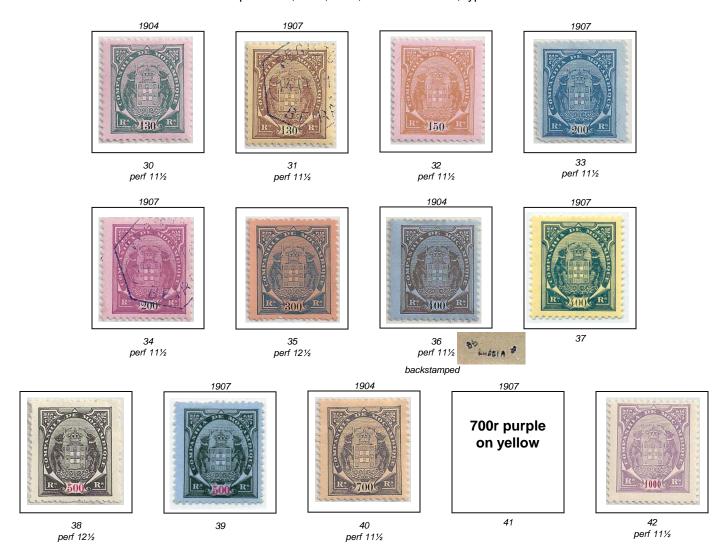

#### 1895 - 1907 Mozambique Company Coat of Arms Design with red or black numerals perf 11½, 12½, 13½, unwatermarked, typo

1895 Mozambique Company Coat of Arms Design surcharged or overprinted "PROVISORIO" in red perf 11½, 12½, 13½, unwatermarked, typo