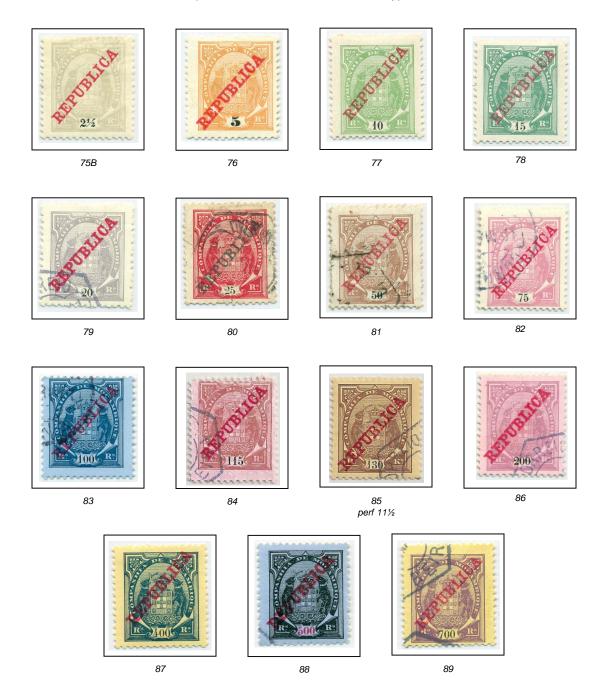

# 1911 Mozambique Company Coat of Arms Design overprinted "REPUBLICA" locally in carmine or green

perf 11½, 13½, unwatermarked, typo

5r orange

15r dark green

61A

62

63

65 perf 11½

66 perf 11½

67 perf 11½

68 perf 11½

69 perf 11½

70 perf 11½

71 perf 11½

72 perf 11½

73 perf 11½

74 perf 11½

75 perf 11½