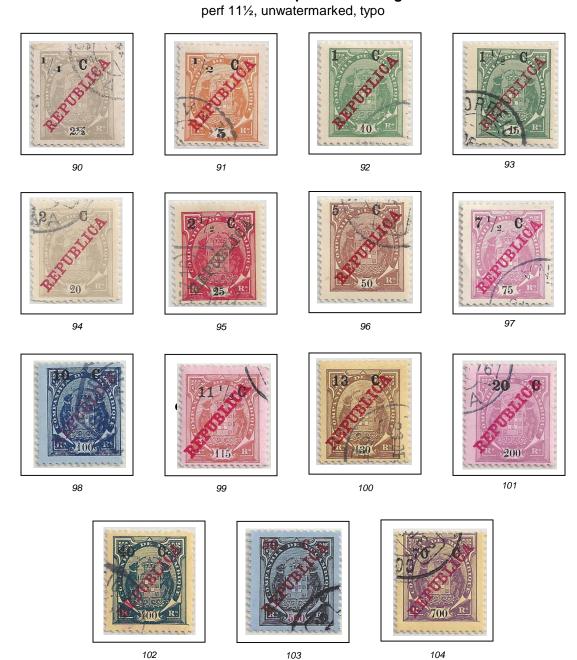

# 1911 Mozambique Company Coat of Arms Design overprinted "REPUBLICA" in Lisbon in carmine or green

perf 11½, 13½, unwatermarked, typo

# 1916 Lisbon "REPUBLICA" overprints surcharged in black

1918 Lisbon "REPUBLICA" overprints surcharged with bar in black perf 11½ , unwatermarked, typo

105

106 107 4 Apr 2013