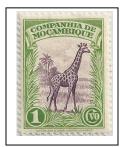

### 1937, May 16 Various Scenes in Mozambique designs

perf 121/2, unwatermarked, engraved

175 NH Giraffe

176 NH Thatched Huts

177 NH Dhow

178 NH St. Caetano Fortress, Sofala

179 NH Zebra

180 NH Rock Python