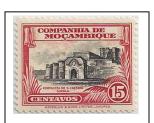

### 1937, May 16 Various Scenes in Mozambique designs

perf 121/2, unwatermarked, engraved

175 NH Giraffe

176 NH Thatched Huts

177 NH Dhow

178 NH St. Caetano Fortress, Sofala

179 NH Zebra

180 NH Rock Python