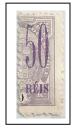

## 1906 Numeral design, postage due stamps

perf 11½x12, unwatermarked, typo

10r slate

20r yellow brown

30r orange

50r gray brown

J1

J2