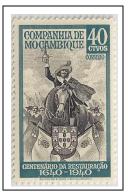

# 1941 King John IV design Commemorate the 300<sup>th</sup> Anniversary of the Restoration of the Portuguese Monarchy perf 12½, unwatermarked, engraved

203 NH

204 NH

205 NH

206 NH

207 NH