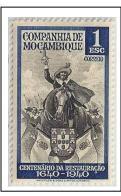

# 1941 King John IV design Commemorate the 300<sup>th</sup> Anniversary of the Restoration of the Portuguese Monarchy perf 12½, unwatermarked, engraved

203 NH

204 NH

205 NH

206 NH

207 NH