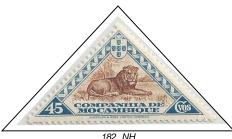

181 NH Black Rhinoceros

182 NH Lion

ER CE

184 NH Leopard

185 NH Mozambique Woman

186 NH Hippopotami.