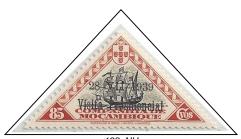

#### 1939, Aug 28 Overprint celebrates the visit of the President of Portugal to Beira in 1939 triangle, perf 121/2, unwatermarked, engraved

194 NH Rock Python

195 NH Black Rhinoceros

197 NH Crocodile

198 NH Vasco da Gama's Flagship