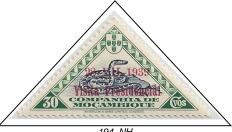

#### 1939, Aug 28 Overprint celebrates the visit of the President of Portugal to Beira in 1939 triangle, perf 121/2, unwatermarked, engraved

194 NH Rock Python

195 NH Black Rhinoceros

197 NH Crocodile

198 NH Vasco da Gama's Flagship