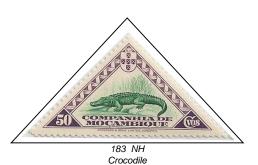

#### 1939, Aug 28 Overprint celebrates the visit of the President of Portugal to Beira in 1939 triangle, perf 121/2, unwatermarked, engraved

194 NH Rock Python

195 NH Black Rhinoceros

197 NH Crocodile

198 NH Vasco da Gama's Flagship