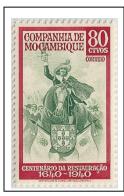

# 1941 King John IV design Commemorate the 300<sup>th</sup> Anniversary of the Restoration of the Portuguese Monarchy perf 12½, unwatermarked, engraved

203 NH

204 NH

205 NH

206 NH

207 NH