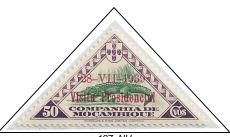

#### 1939, Aug 28 Overprint celebrates the visit of the President of Portugal to Beira in 1939 triangle, perf 121/2, unwatermarked, engraved

194 NH Rock Python

195 NH Black Rhinoceros

197 NH Crocodile

198 NH Vasco da Gama's Flagship