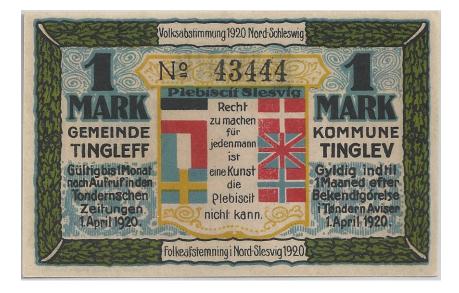

1920, April 1 Notegeld: Tinglev (Dsk) / Tingleff (Ger)

Notgeld (emergency / temporary money) issued shortly after the completion of the plebiscites. It indicates the final agreed border based on the results of the vote. The Red line was the original border between Germany and Denmark before the plebiscite and the blue "Glausen Linie" indicates the new border after the plebiscite. Tinglev is in Denmark.