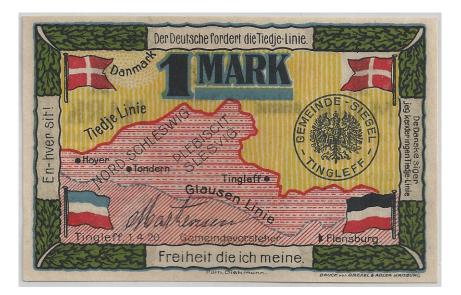

1920, April 1 Notegeld: Tinglev (Dsk) / Tingleff (Ger)

Notgeld (emergency / temporary money) issued shortly after the completion of the plebiscites. It indicates the final agreed border based on the results of the vote. The Red line was the original border between Germany and Denmark before the plebiscite and the blue "Glausen Linie" indicates the new border after the plebiscite. Tinglev is in Denmark.