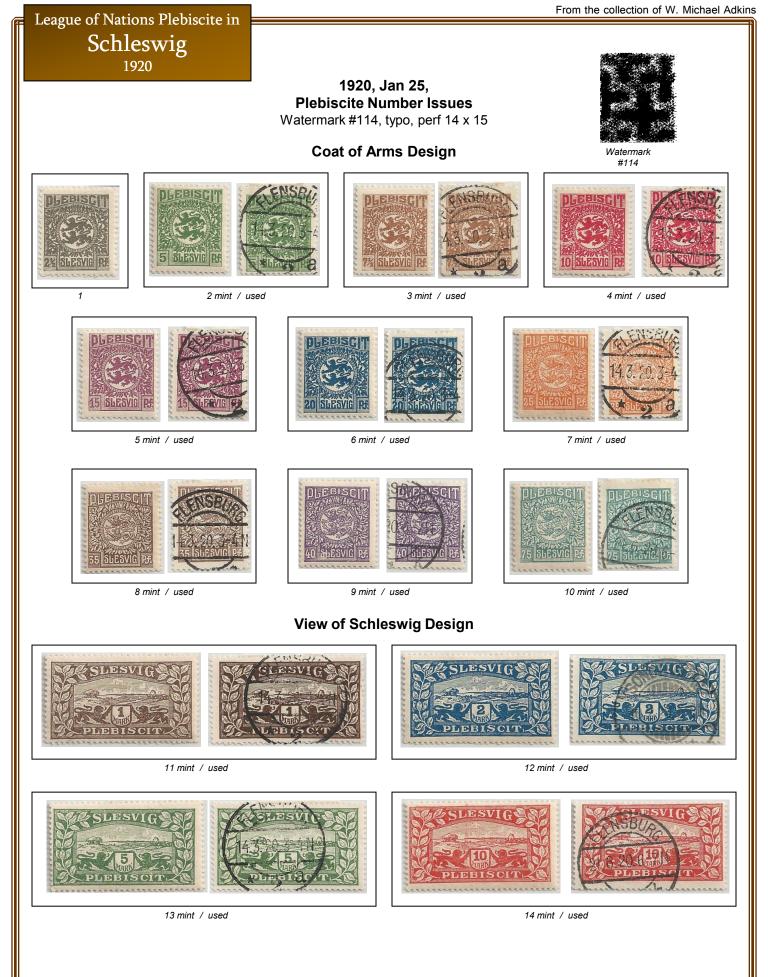

**Coat of Arms Design** 

| 15                       | <b>TRANK</b>            | 17                                                                                                                                                                                                                                                                                                                                                                                                                                                                                                                                                                                                                                                                                                                                                                                                                                                                                                                                                                                                                                                                                                                                                                                                                                                                                                                                                                                                                                                                                                                                                                                                                                                                                                                                                                                                                                                                                                                                                                                                                                                                                                                             |               | 19            |
|--------------------------|-------------------------|--------------------------------------------------------------------------------------------------------------------------------------------------------------------------------------------------------------------------------------------------------------------------------------------------------------------------------------------------------------------------------------------------------------------------------------------------------------------------------------------------------------------------------------------------------------------------------------------------------------------------------------------------------------------------------------------------------------------------------------------------------------------------------------------------------------------------------------------------------------------------------------------------------------------------------------------------------------------------------------------------------------------------------------------------------------------------------------------------------------------------------------------------------------------------------------------------------------------------------------------------------------------------------------------------------------------------------------------------------------------------------------------------------------------------------------------------------------------------------------------------------------------------------------------------------------------------------------------------------------------------------------------------------------------------------------------------------------------------------------------------------------------------------------------------------------------------------------------------------------------------------------------------------------------------------------------------------------------------------------------------------------------------------------------------------------------------------------------------------------------------------|---------------|---------------|
| 20                       | 1.20NB<br>23 SLESVIC DE | THE SUBJECT OF SUBJECT | CO SLESVIC AT | TO SLESVIC TO |
| View of Schleswig Design |                         |                                                                                                                                                                                                                                                                                                                                                                                                                                                                                                                                                                                                                                                                                                                                                                                                                                                                                                                                                                                                                                                                                                                                                                                                                                                                                                                                                                                                                                                                                                                                                                                                                                                                                                                                                                                                                                                                                                                                                                                                                                                                                                                                |               |               |
|                          | 1k dark brown           |                                                                                                                                                                                                                                                                                                                                                                                                                                                                                                                                                                                                                                                                                                                                                                                                                                                                                                                                                                                                                                                                                                                                                                                                                                                                                                                                                                                                                                                                                                                                                                                                                                                                                                                                                                                                                                                                                                                                                                                                                                                                                                                                | 2k deep blue  |               |
|                          | 25                      |                                                                                                                                                                                                                                                                                                                                                                                                                                                                                                                                                                                                                                                                                                                                                                                                                                                                                                                                                                                                                                                                                                                                                                                                                                                                                                                                                                                                                                                                                                                                                                                                                                                                                                                                                                                                                                                                                                                                                                                                                                                                                                                                | 26            |               |
|                          | 5k green                |                                                                                                                                                                                                                                                                                                                                                                                                                                                                                                                                                                                                                                                                                                                                                                                                                                                                                                                                                                                                                                                                                                                                                                                                                                                                                                                                                                                                                                                                                                                                                                                                                                                                                                                                                                                                                                                                                                                                                                                                                                                                                                                                | 10k red       |               |
|                          | 27                      |                                                                                                                                                                                                                                                                                                                                                                                                                                                                                                                                                                                                                                                                                                                                                                                                                                                                                                                                                                                                                                                                                                                                                                                                                                                                                                                                                                                                                                                                                                                                                                                                                                                                                                                                                                                                                                                                                                                                                                                                                                                                                                                                | 28            |               |