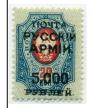

#### 1920 SURCHARGED ON STAMPS OF RUSSIA

watermark 168, perf 131/2, vertically laid paper

10,000r on 3.50r

red surcharge

232

10,000r on 7r

red surcharge

233

20,000r on 3.50r

red surcharge

20,000r on 7r

red surcharge

234

235