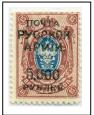

#### 1920 SURCHARGED ON STAMPS OF RUSSIA

watermark 168, perf 131/2, vertically laid paper

10,000r on 3.50r

red surcharge

232

10,000r on 7r

red surcharge

233

20,000r on 3.50r

red surcharge

20,000r on 7r

red surcharge

234

235