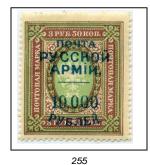

#### 1920 SURCHARGED ON STAMPS OF RUSSIA

watermark 168, perf 131/2, vertically laid paper

10,000r on 3.50r

red surcharge

232

10,000r on 7r

red surcharge

233