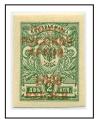

# SURCHARGED ON GENERAL DENKIN SOUTH RUSSIA STAMPS

imperf

10,000r on 70k

red surcharge

303

304

305

306