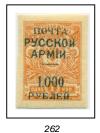

# 1920 SURCHARGED ON STAMPS OF RUSSIA

watermark 168, perf 13½, vertically laid paper

unwatermarked, perf 14x14½, 13½, wove paper

10,000r on 1r

blue surcharge

253

10,000r on 5r

blue surcharge