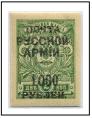

## 1921, Feb SURCHARGED ON STAMPS OF RUSSIA

perf 14 x 141/2

340

blue surcharge

342 black surcharge

343

344

344A